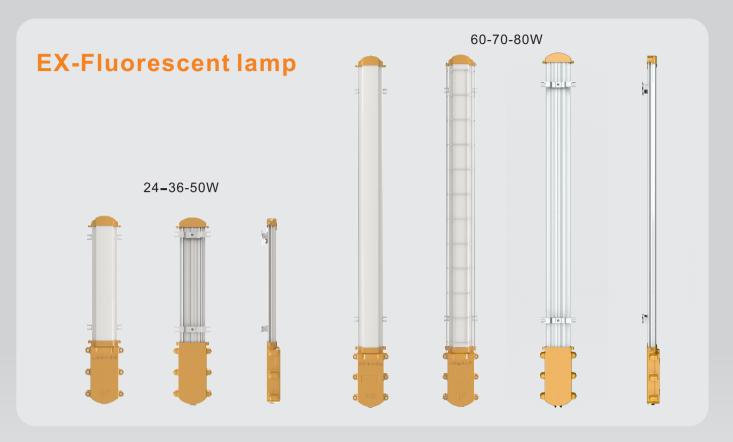

# **EX-FLUORESCENT LAMP**

24W (36W (50W (60W (70W (80W )

### Ceiling installation

Hanging chain installation

| Model                 | FCZM-YGD-A01                                  | FCZM-YGD-A02 | FCZM-YGD-A03 | FCZM-YGD-A04 | FCZM-YGD-A05 | FCZM-YGD-A06 |
|-----------------------|-----------------------------------------------|--------------|--------------|--------------|--------------|--------------|
| Power                 | 24W                                           | 36W          | 50W          | 60W          | 70W          | 80W          |
| Net size              | 6*12*60cm                                     | 6*12*60cm    | 6*12*60cm    | 6*12*125cm   | 6*12*125cm   | 6*12*125cm   |
| ССТ                   | 3200-6500K                                    |              |              |              |              |              |
| PF                    | >0.95                                         |              |              |              |              |              |
| IP                    | IP66                                          |              |              |              |              |              |
| Ra                    | >80                                           |              |              |              |              |              |
| Efficacy              | 130LM/W                                       |              |              |              |              |              |
| WF                    | WF1-WF2                                       |              |              |              |              |              |
| Voltage               | 85-265V 50HZ                                  |              |              |              |              |              |
| Cable Interface       | 8~20mm                                        |              |              |              |              |              |
| Explosion-proof label | Ex demb IIC T5/T6 Gb/Ex tD A21 IP66 T95℃/T80℃ |              |              |              |              |              |