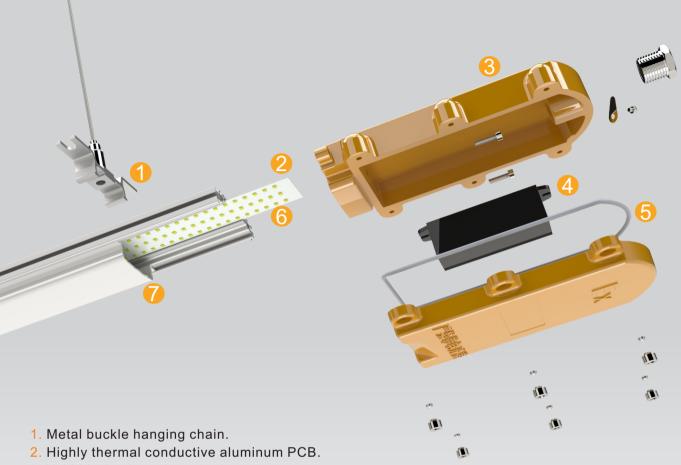

### **EXPLODED**

- 3.AL6063 aluminum lamp body.
- 4. Taiwan MEAN WELL power supply.
- 5. Waterproof silicone gel.
- 6.2835 SMD light source.
- 7.PC lampshade.