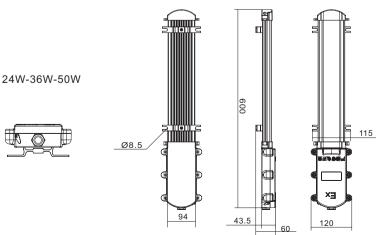

# **EX-FLUORESCENT LAMP**

24W (36W (50W (60W (70W (80W )

### Ceiling installation

Hanging chain installation

| Model                 | FCZM-YGD-A01                                  | FCZM-YGD-A02 | FCZM-YGD-A03 | FCZM-YGD-A04 | FCZM-YGD-A05 | FCZM-YGD-A06 |
|-----------------------|-----------------------------------------------|--------------|--------------|--------------|--------------|--------------|
| Power                 | 24W                                           | 36W          | 50W          | 60W          | 70W          | 80W          |
| Net size              | 6*12*60cm                                     | 6*12*60cm    | 6*12*60cm    | 6*12*125cm   | 6*12*125cm   | 6*12*125cm   |
| ССТ                   | 3200-6500K                                    |              |              |              |              |              |
| PF                    | >0.95                                         |              |              |              |              |              |
| IP                    | IP66                                          |              |              |              |              |              |
| Ra                    | >80                                           |              |              |              |              |              |
| Efficacy              | 130LM/W                                       |              |              |              |              |              |
| WF                    | WF1-WF2                                       |              |              |              |              |              |
| Voltage               | 85-265V 50HZ                                  |              |              |              |              |              |
| Cable Interface       | 8~20mm                                        |              |              |              |              |              |
| Explosion-proof label | Ex demb IIC T5/T6 Gb/Ex tD A21 IP66 T95℃/T80℃ |              |              |              |              |              |