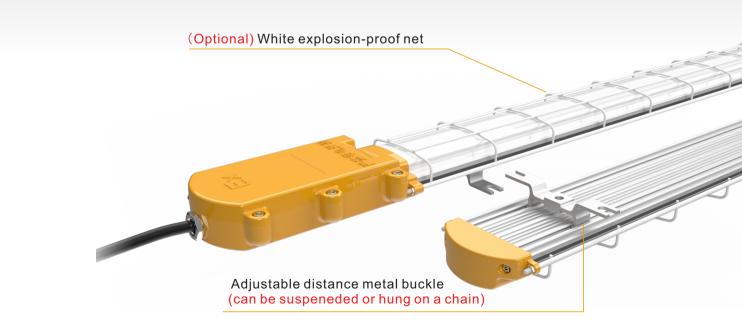

### TWO INSTALLATIONS

This product has two installation methods: ceiling installation and hanging chain installation.

Can meet the needs of different lighting places.

### Ceiling installation

Hanging chain installation

| Model                 | FCZM-YGD-A01                                  | FCZM-YGD-A02 | FCZM-YGD-A03 | FCZM-YGD-A04 | FCZM-YGD-A05 | FCZM-YGD-A06 |
|-----------------------|-----------------------------------------------|--------------|--------------|--------------|--------------|--------------|
| Power                 | 24W                                           | 36W          | 50W          | 60W          | 70W          | 80W          |
| Net size              | 6*12*60cm                                     | 6*12*60cm    | 6*12*60cm    | 6*12*125cm   | 6*12*125cm   | 6*12*125cm   |
| ССТ                   | 3200-6500K                                    |              |              |              |              |              |
| PF                    | >0.95                                         |              |              |              |              |              |
| IP                    | IP66                                          |              |              |              |              |              |
| Ra                    | >80                                           |              |              |              |              |              |
| Efficacy              | 130LM/W                                       |              |              |              |              |              |
| WF                    | WF1-WF2                                       |              |              |              |              |              |
| Voltage               | 85-265V 50HZ                                  |              |              |              |              |              |
| Cable Interface       | 8~20mm                                        |              |              |              |              |              |
| Explosion-proof label | Ex demb IIC T5/T6 Gb/Ex tD A21 IP66 T95℃/T80℃ |              |              |              |              |              |