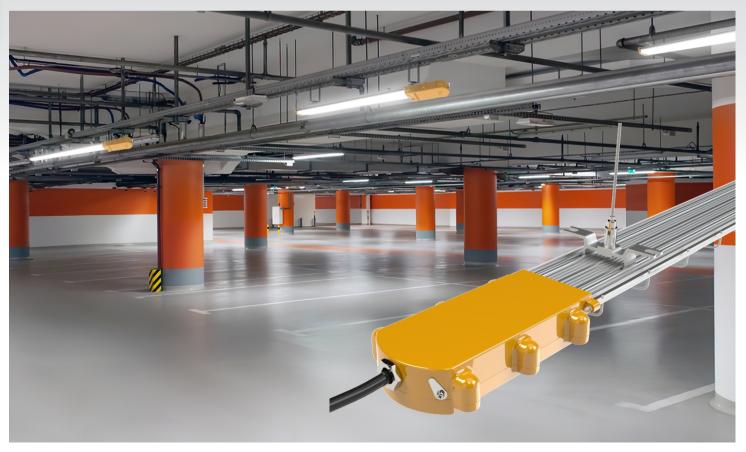

### TWO INSTALLATIONS

This product has two installation methods: ceiling installation and hanging chain installation.

Can meet the needs of different lighting places.