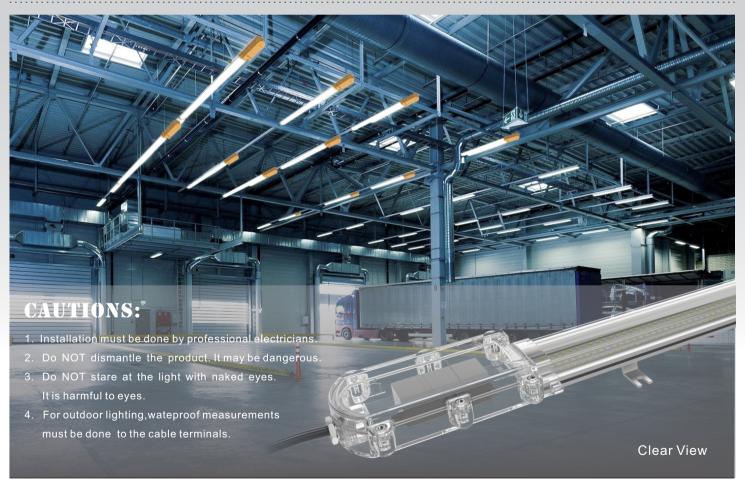

### FEATURES:

- 1. Voltage 100-277V/50HZ.
- 2. Light efficiency 130lm/W.
- 3. Color temperature 3200-6500K.
- 4. Suitable for use in dangerous lighting places such as gas stations, factories, workshops, warehouses, etc.
- 5. Optional explosion-proof net accessories.
- 6. Suitable for ceiling installation, hanging chain installation and other installation methods.
- 7. Explosion-proof mark: Ex demb IIC T5/T6 Gb /Ex tD A21 IP 66 T95℃/T80℃.
- 8. Anti-corrosion grade WF1-WF2.