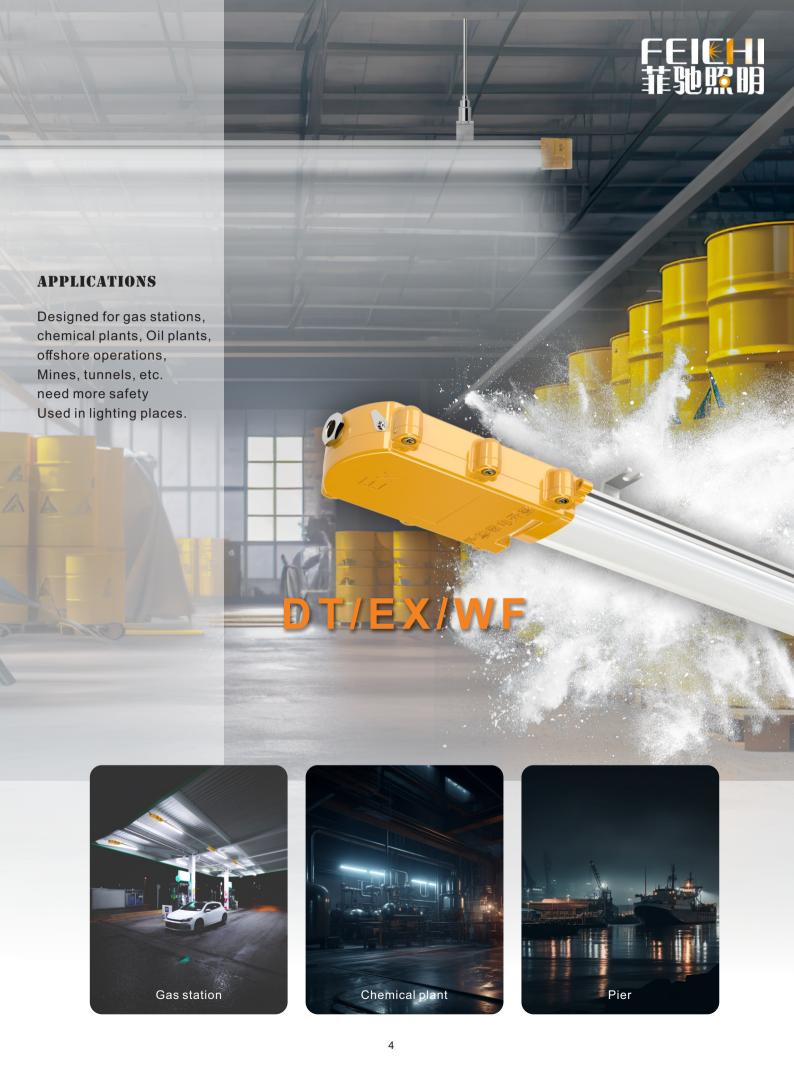

# 

# **EX-FLUORESCENT LAMP**

24W (36W (50W (60W (70W (80W )

### **OVERVIEW**





### THERMAL MANGEMENT

Suructure is optimazed by advanced FEA technology. Achieving longer lifespan at best cost-efficiency.



Thermal Air Convection

### **EXPLODED**





- 3.AL6063 aluminum lamp body.
- 4. Taiwan MEAN WELL power supply.
- 5. Waterproof silicone gel.
- 6.2835 SMD light source.
- 7.PC lampshade.







### **OPTICS**

Tech.Support:Tell us the room length, width, height and the usage.

We have an engineer team to respnd the DIALUX simulations for lights quantity calculation and effects.ies files are available upon request.







### TWO INSTALLATIONS

This product has two installation methods: ceiling installation and hanging chain installation.

Can meet the needs of different lighting places.

### Ceiling installation









Hanging chain installation





















| Model                 | FCZM-YGD-A01                                  | FCZM-YGD-A02 | FCZM-YGD-A03 | FCZM-YGD-A04 | FCZM-YGD-A05 | FCZM-YGD-A06 |
|-----------------------|-----------------------------------------------|--------------|--------------|--------------|--------------|--------------|
| Power