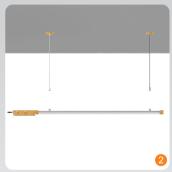

### TWO INSTALLATIONS

This product has two installation methods: ceiling installation and hanging chain installation.

Can meet the needs of different lighting places.

### Ceiling installation

Hanging chain installation

| Model                 | FCZM-YGD-A01                                  | FCZM-YGD-A02 | FCZM-YGD-A03 | FCZM-YGD-A04 | FCZM-YGD-A05 | FCZM-YGD-A06 |
|-----------------------|-----------------------------------------------|--------------|--------------|--------------|--------------|--------------|
| Power                 | 24W                                           | 36W          | 50W          | 60W          | 70W          | 80W          |
| Net size              | 6*12*60cm                                     | 6*12*60cm    | 6*12*60cm    | 6*12*125cm   | 6*12*125cm   | 6*12*125cm   |
| ССТ                   | 3200-6500K                                    |              |              |              |              |              |
| PF                    | >0.95                                         |              |              |              |              |              |
| IP                    | IP66                                          |              |              |              |              |              |
| Ra                    | >80                                           |              |              |              |              |              |
| Efficacy              | 130LM/W                                       |              |              |              |              |              |
| WF                    | WF1-WF2                                       |              |              |              |              |              |
| Voltage               | 85-265V 50HZ                                  |              |              |              |              |              |
| Cable Interface       | 8~20mm                                        |              |              |              |              |              |
| Explosion-proof label | Ex demb IIC T5/T6 Gb/Ex tD A21 IP66 T95℃/T80℃ |              |              |              |              |              |