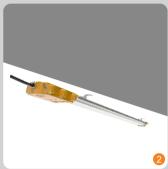

6W (50W (60W (70W (80W )

### **OVERVIEW**





### THERMAL MANGEMENT

Suructure is optimazed by advanced FEA technology. Achieving longer lifespan at best cost-efficiency.



Thermal Air Convection

### **EXPLODED**





- 3.AL6063 aluminum lamp body.
- 4. Taiwan MEAN WELL power supply.
- 5. Waterproof silicone gel.
- 6.2835 SMD light source.
- 7.PC lampshade.







### **OPTICS**

Tech.Support:Tell us the room length, width, height and the usage.

We have an engineer team to respnd the DIALUX simulations for lights quantity calculation and effects.ies files are available upon request.







### TWO INSTALLATIONS

This product has two installation methods: ceiling installation and hanging chain installation.

Can meet the needs of different lighting places.

### Ceiling installation









Hanging chain installation





















| Model                 | FCZM-YGD-A01                                  | FCZM-YGD-A02 | FCZM-YGD-A03 | FCZM-YGD-A04 | FCZM-YGD-A05 | FCZM-YGD-A06 |
|-----------------------|-----------------------------------------------|--------------|--------------|--------------|--------------|--------------|
| Power                 | 24W                                           | 36W          | 50W          | 60W          | 70W          | 80W          |
| Net size              | 6*12*60cm                                     | 6*12*60cm    | 6*12*60cm    | 6*12*125cm   | 6*12*125cm   | 6*12*125cm   |
| ССТ                   | 3200-6500K                                    |              |              |              |              |              |
|