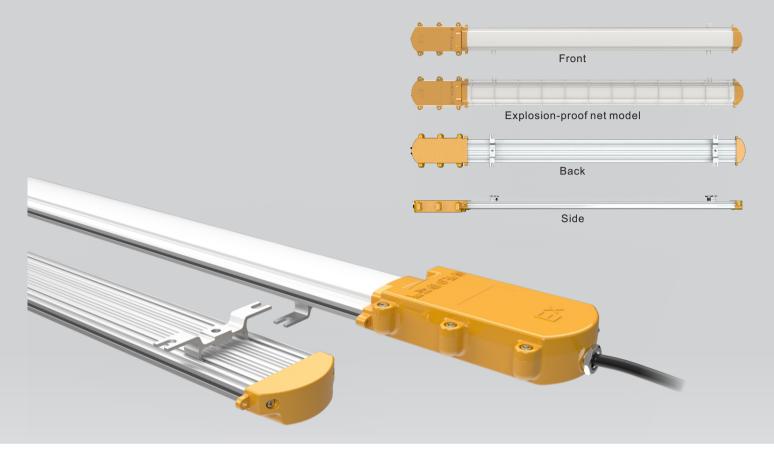

# 

# **EX-FLUORESCENT LAMP**

24W (36W (50W (60W (70W (80W )

### **OVERVIEW**





### THERMAL MANGEMENT

Suructure is optimazed by advanced FEA technology. Achieving longer lifespan at best cost-efficiency.



Thermal Air Convection

### **EXPLODED**





- 3.AL6063 aluminum lamp body.
- 4. Taiwan MEAN WELL power supply.
- 5. Waterproof silicone gel.
- 6.2835 SMD light source.
- 7.PC lampshade.







### **OPTICS**

Tech.Support:Tell us the room length, width, height and the usage.

We have an engineer team to respnd the DIALUX simulations for lights quantity calculation and effects.ies files are available upon request.







### TWO INSTALLATIONS

This product has two installation methods: ceiling installation and hanging chain installation.

Can meet the needs of different lighting places.

### Ceiling installation









Hanging chain installation