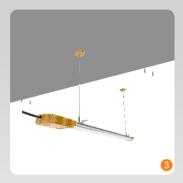

### TWO INSTALLATIONS

This product has two installation methods: ceiling installation and hanging chain installation.

Can meet the needs of different lighting places.

### Ceiling installation

Hanging chain installation

| Model                 | FCZM-YGD-A01                                  | FCZM-YGD-A02 | FCZM-YGD-A03 | FCZM-YGD-A04 | FCZM-YGD-A05 | FCZM-YGD-A06 |
|-----------------------|-----------------------------------------------|--------------|--------------|--------------|--------------|--------------|
| Power                 | 24W                                           | 36W          | 50W          | 60W          | 70W          | 80W          |
| Net size              | 6*12*60cm                                     | 6*12*60cm    | 6*12*60cm    | 6*12*125cm   | 6*12*125cm   | 6*12*125cm   |
| ССТ                   | 3200-6500K                                    |              |              |              |              |              |
| PF                    | >0.95                                         |              |              |              |              |              |
| IP                    | IP66                                          |              |              |              |              |              |
| Ra                    | >80                                           |              |              |              |              |              |
| Efficacy              | 130LM/W                                       |              |              |              |              |              |
| WF                    | WF1-WF2                                       |              |              |              |              |              |
| Voltage               | 85-265V 50HZ                                  |              |              |              |              |              |
| Cable Interface       | 8~20mm                                        |              |              |              |              |              |
| Explosion-proof label | Ex demb IIC T5/T6 Gb/Ex tD A21 IP66 T95℃/T80℃ |              |              |              |              |              |