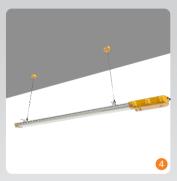

### TWO INSTALLATIONS

This product has two installation methods: ceiling installation and hanging chain installation.

Can meet the needs of different lighting places.

### Ceiling installation

Hanging chain installation

| Model                 | FCZM-YGD-A01                                  | FCZM-YGD-A02 | FCZM-YGD-A03 | FCZM-YGD-A04 | FCZM-YGD-A05 | FCZM-YGD-A06 |
|-----------------------|-----------------------------------------------|--------------|--------------|--------------|--------------|--------------|
| Power                 | 24W                                           | 36W          | 50W          | 60W          | 70W          | 80W          |
| Net size              | 6*12*60cm                                     | 6*12*60cm    | 6*12*60cm    | 6*12*125cm   | 6*12*125cm   | 6*12*125cm   |
| ССТ                   | 3200-6500K                                    |              |              |              |              |              |
| PF                    | >0.95                                         |              |              |              |              |              |
| IP                    | IP66                                          |              |              |              |              |              |
| Ra                    | >80                                           |              |              |              |              |              |
| Efficacy              | 130LM/W                                       |              |              |              |              |              |
| WF                    | WF1-WF2                                       |              |              |              |              |              |
| Voltage               | 85-265V 50HZ                                  |              |              |              |              |              |
| Cable Interface       | 8~20mm                                        |              |              |              |              |              |
| Explosion-proof label | Ex demb IIC T5/T6 Gb/Ex tD A21 IP66 T95℃/T80℃ |              |              |              |              |              |