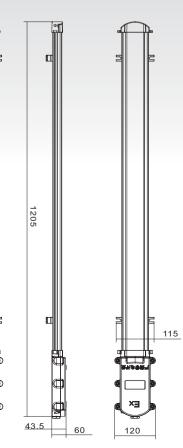

### Ceiling installation

Hanging chain installation

| Model                 | FCZM-YGD-A01                                  | FCZM-YGD-A02 | FCZM-YGD-A03 | FCZM-YGD-A04 | FCZM-YGD-A05 | FCZM-YGD-A06 |
|-----------------------|-----------------------------------------------|--------------|--------------|--------------|--------------|--------------|
| Power                 | 24W                                           | 36W          | 50W          | 60W          | 70W          | 80W          |
| Net size              | 6*12*60cm                                     | 6*12*60cm    | 6*12*60cm    | 6*12*125cm   | 6*12*125cm   | 6*12*125cm   |
| ССТ                   | 3200-6500K                                    |              |              |              |              |              |
| PF                    | >0.95                                         |              |              |              |              |              |
| IP                    | IP66                                          |              |              |              |              |              |
| Ra                    | >80                                           |              |              |              |              |              |
| Efficacy              | 130LM/W                                       |              |              |              |              |              |
| WF                    | WF1-WF2                                       |              |              |              |              |              |
| Voltage               | 85-265V 50HZ                                  |              |              |              |              |              |
| Cable Interface       | 8~20mm                                        |              |              |              |              |              |
| Explosion-proof label | Ex demb IIC T5/T6 Gb/Ex tD A21 IP66 T95℃/T80℃ |              |              |              |              |              |