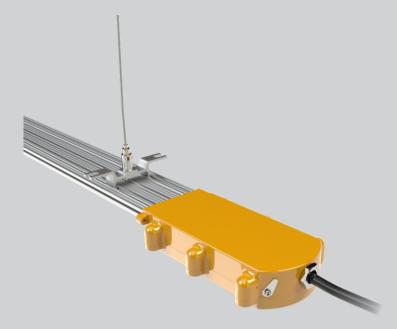

|              |              |
| Efficacy              | 130LM/W                                       |              |              |              |              |              |
| WF                    | WF1-WF2                                       |              |              |              |              |              |
| Voltage               | 85-265V 50HZ                                  |              |              |              |              |              |
| Cable Interface       | 8~20mm                                        |              |              |              |              |              |
| Explosion-proof label | Ex demb IIC T5/T6 Gb/Ex tD A21 IP66 T95℃/T80℃ |              |              |              |              |              |

## **PACKAGING**







### FEATURES:

- 1. Voltage 100-277V/50HZ.
- 2. Light efficiency 130lm/W.
- 3. Color temperature 3200-6500K.
- 4. Suitable for use in dangerous lighting places such as gas stations, factories, workshops, warehouses, etc.
- 5. Optional explosion-proof net accessories.
- 6. Suitable for ceiling installation, hanging chain installation and other installation methods.
- 7. Explosion-proof mark: Ex demb IIC T5/T6 Gb /Ex tD A21 IP 66 T95℃/T80℃.
- 8. Anti-corrosion grade WF1-WF2.



### SHENZHEN FEICHI LIGHTING CO., LTD.

Mr. Chen: 13528411508 / 13392903966 Miss Zhang: 18022050733

Miss Lin: 13680225080 URL: WWW.feichiex.com

 $Production\ factory\ address:\ 5th\ Floor,\ No.\ 4,\ Hengkang\ Street,\ Guzhen\ Town,\ Zhongshan\ City,\ Guangdong\ Province$ 

Marketing Center Address: Room 312, Build